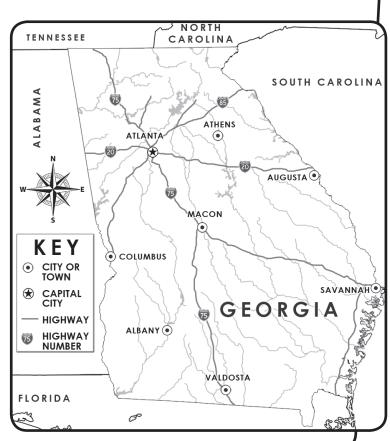

## Read a Map of Georgia

A fact is a statement that can be proven to be true or false. An opinion is a judgment or belief that cannot be proven.

Read each statement below and decide if it is a fact or an opinion. Write 0 or F next to each statement. Use your Studies Weekly magazine to help!

- 1. Savannah is which direction from Albany? \_\_\_\_\_
- 2. Draw the symbol for the capital city, and next to it, write the name of the capital.

\_\_\_\_\_

- 3. Which three highways go through Atlanta? \_\_\_\_\_
- 4. The state of Alabama is which direction from Georgia?

5 \w/high state is south

5. Which state is south of Georgia?

6. You drove from Valdosta to Athens. Which way did you go?